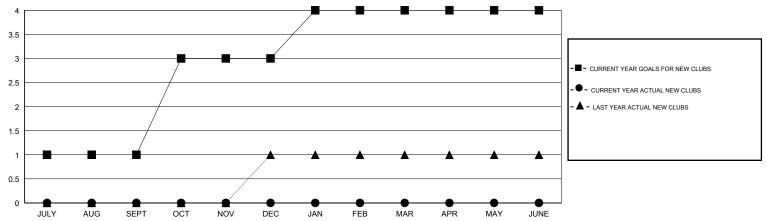

## MONTHLY MEMBERSHIP PROGRESS REPORT

## District 4 L5

Results as of: 10/31/2014

GMT: Gary Wong LOCATION CALIFORNIA GMT CA 1







## GOALS AND ACTUAL MEMBERS CUMULATIVE



| DROPPED CLUBS: 0  DROPPED MEMBERS |    | 17 CLUBS OF 41 ADDED 1 OR MORE NEW MEMBERS | GENDER DISTRIBU<br>MALE<br>FEMALE | TION<br>625 (61.64%)<br>389 (38.36%) |     |
|-----------------------------------|----|--------------------------------------------|-----------------------------------|--------------------------------------|-----|
| DECEASED                          | 9  | CLICK HERE FOR HEALTH ASSESSMENT DATA      | FAMILY UNIT MEMBERS               |                                      | 256 |
| CLUB CANCELLED OTHER              | 67 |                                            | HEAD OF HOUSEHOLD                 |                                      | 124 |
| TOTAL                             | 76 |