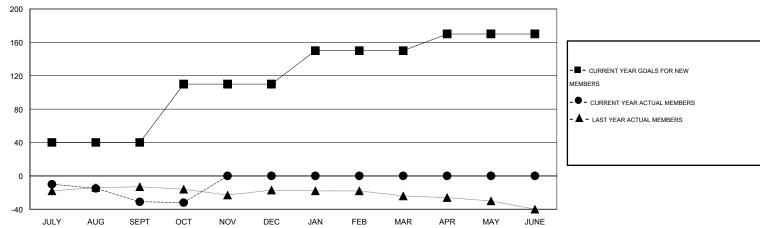

## MONTHLY MEMBERSHIP PROGRESS REPORT

## District 4 L5

Results as of: 10/31/2014

GMT: Gary Wong LOCATION CALIFORNIA GMT CA 1







## GOALS AND ACTUAL MEMBERS CUMULATIVE



| DROPPED CLUBS: 0  DROPPED MEMBERS |    | 17 CLUBS OF 41 ADDED 1 OR MORE NEW MEMBERS | GENDER DISTRIBU<br>MALE<br>FEMALE | TION<br>625 (61.64%)<br>389 (38.36%) |     |
|-----------------------------------|----|--------------------------------------------|-----------------------------------|--------------------------------------|-----|
| DECEASED                          | 9  | CLICK HERE FOR HEALTH ASSESSMENT DATA      | FAMILY UNIT MEMBERS               |                                      | 256 |
| CLUB CANCELLED OTHER              | 67 |                                            | HEAD OF HOUSEHOLD                 |                                      | 124 |
| TOTAL                             | 76 |                                            | NON-HEAD OF HOUSEHOLD