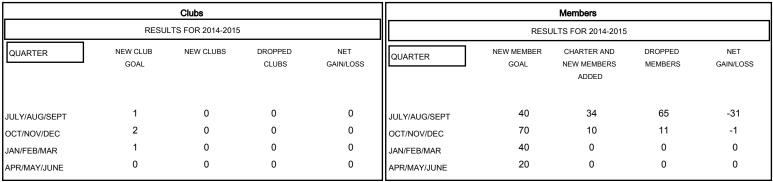

## MONTHLY MEMBERSHIP PROGRESS REPORT

## District 4 L5

Results as of: 10/31/2014

GMT: Gary Wong LOCATION CALIFORNIA GMT CA 1







## GOALS AND ACTUAL MEMBERS CUMULATIVE



| DROPPED CLUBS: 0  DROPPED MEMBERS |    | 17 CLUBS OF 41 ADDED 1 OR MORE NEW MEMBERS | GENDER DISTRIBU<br>MALE<br>FEMALE | TION<br>625 (61.64%)<br>389 (38.36%) |     |
|-----------------------------------|----|--------------------------------------------|-----------------------------------|--------------------------------------|-----|
| DECEASED                          | 9  | CLICK HERE FOR HEALTH ASSESSMENT DATA      | FAMILY UNIT MEMBERS               |                                      | 256 |
| CLUB CANCELLED OTHER              | 67 |                                            | HEAD OF HOUSEHOLD                 |                                      | 124 |
| TOTAL                             | 76 |